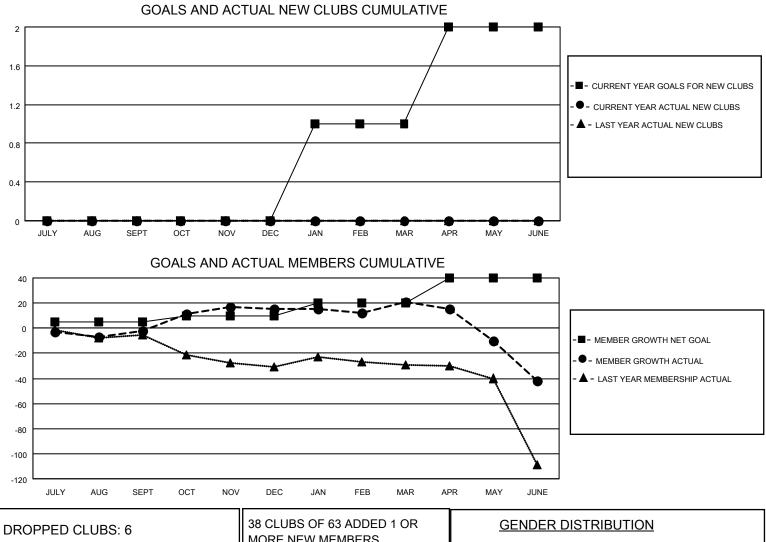

## LOCATION NETHERLANDS

**District 110AN** 

Results as of: 6/30/2023

| Clubs                 |               |           |               | Members               |                         |                         |                                                    |
|-----------------------|---------------|-----------|---------------|-----------------------|-------------------------|-------------------------|----------------------------------------------------|
| RESULTS FOR 2022-2023 |               |           |               | RESULTS FOR 2022-2023 |                         |                         |                                                    |
| QUARTER               | NEW CLUB GOAL | NEW CLUBS | DROPPED CLUBS | QUARTER               | IBER GROWTH NET<br>GOAL | MEMBER GROWTH<br>ACTUAL | DROPPED<br>MEMBERS ACTUAL<br>(including transfers) |
| JULY/AUG/SEPT         | 0             | 0         | 1             | JULY/AUG/SEPT         | 5                       | 15                      | 15                                                 |
| OCT/NOV/DEC           | 0             | 0         | 1             | OCT/NOV/DEC           | 5                       | 32                      | 12                                                 |
| JAN/FEB/MAR           | 1             | 0         | 0             | JAN/FEB/MAR           | 10                      | 32                      | 23                                                 |
| APR/MAY/JUNE          | 1             | 0         | 4             | APR/MAY/JUNE          | 20                      | 35                      | 93                                                 |

| DROPPED CLUBS: 6 |     | MORE NEW MEMBERS          | GENDER DISTRIBUTION       |                |  |
|------------------|-----|---------------------------|---------------------------|----------------|--|
|                  |     |                           | MALE                      | 1,048 (87.12%) |  |
|                  |     |                           | FEMALE                    | 154 (12.80%)   |  |
| DROPPED MEMBERS  |     |                           | NON BINARY                | 0 (0.00%)      |  |
|                  |     |                           | PREFER NOT TO ANSWER      | 1 (0.08%)      |  |
| DECEASED         | 10  |                           |                           |                |  |
| CLUB CANCELLED   | 5   | CLICK HERE FOR CUMULATIVE | TOTAL FAMILY UNIT MEMBERS | s 0            |  |
| OTHER            | 128 | MEMBERSHIP DATA           |                           |                |  |
| TOTAL            | 143 |                           | FAMILY MEMBERS PAYING HA  | LF DUES 0      |  |
|                  |     |                           |                           |                |  |